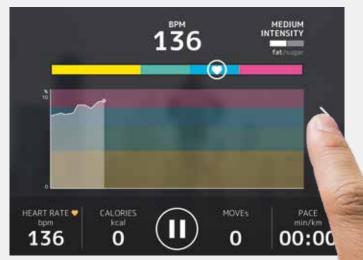

#### TRAIN AT CONSTANT PULSE RATE (CPR®)

Ensure you stay on track by maintaining the best cardio rate for your goal.