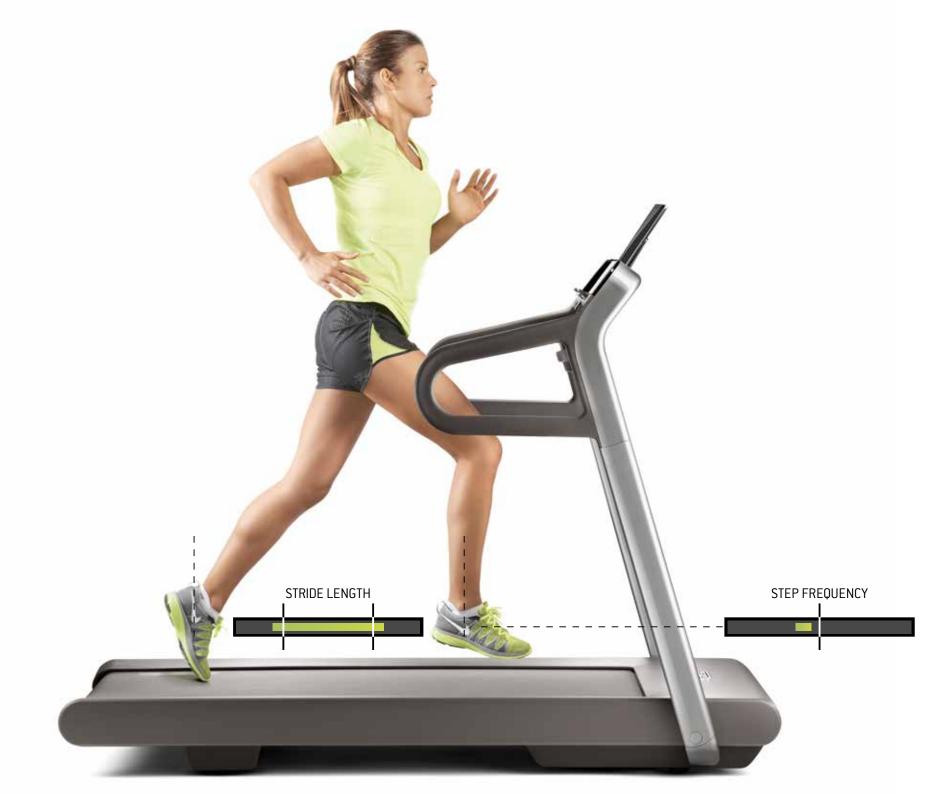

### Step frequency

How many steps per minute do you run? With MYRUN TECHNOGYM® you can improve your step frequency by adjusting it to your speed.

### Stride length

What is your stride length? MYRUN TECHNOGYM® helps you find the safest and most efficient stride.

### Displacement

Do you run straight? With MYRUN TECHNOGYM® you can minimise the displacement caused by your centre of gravity and improve your running efficiency.