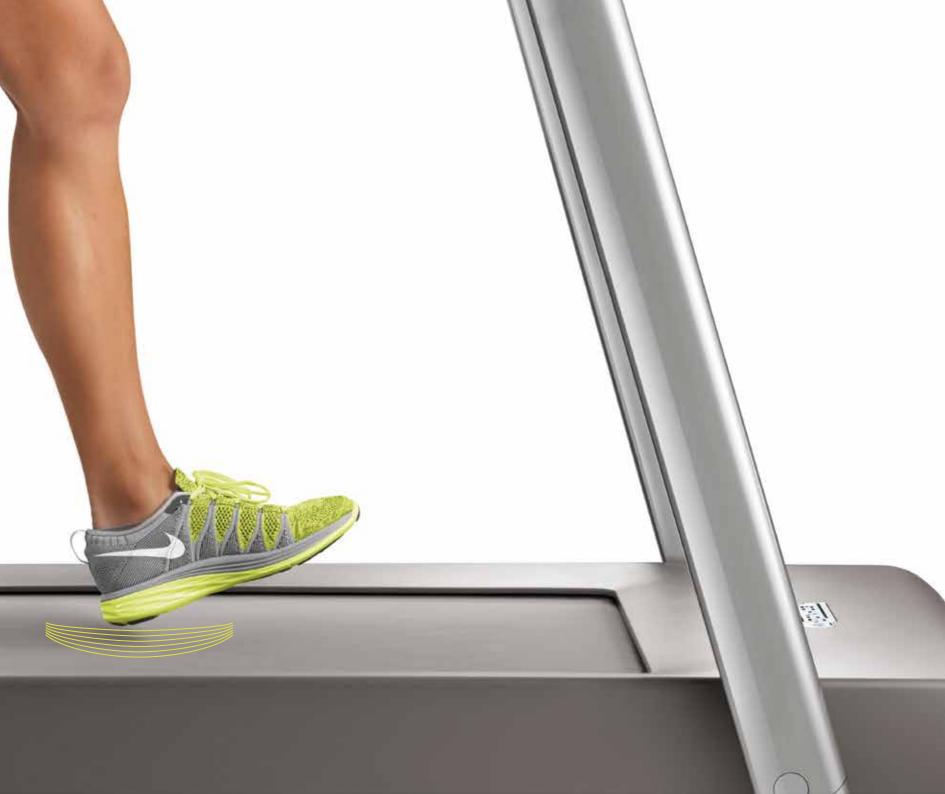

# Improve your run.

Developed by the Technogym® medical and scientific team, RUNNING RATE (patent pending) is a running performance index that grows if you increase speed whilst maintaining the ideal step frequency. It improves your efficiency reducing the risk of injuries.