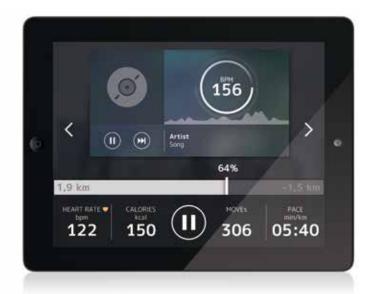

### Run to the beat.

RUNNING MUSIC chooses the songs best suited to the rhythm of your run, making MYRUN TECHNOGYM® the first music interactive treadmill ever.