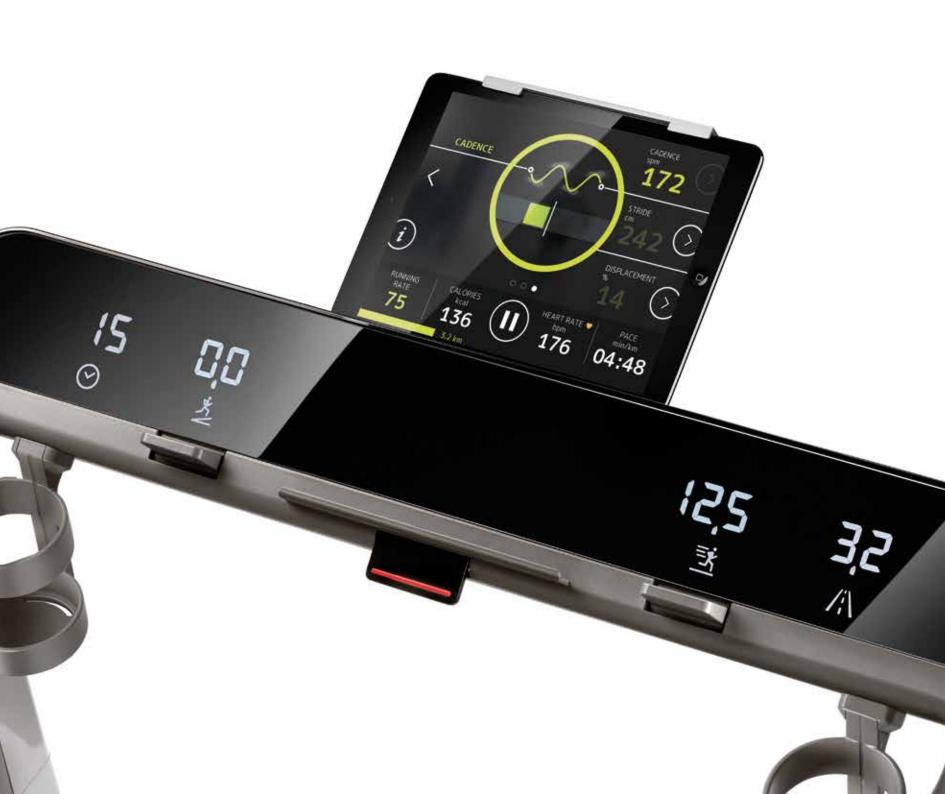

# Improve your run.

Developed by the Technogym® medical and scientific team, RUNNING RATE (patent pending) is a running performance index that grows if you increase speed whilst maintaining the ideal step frequency. It improves your efficiency reducing the risk of injuries.

### Step frequency

How many steps per minute do you run? With MYRUN TECHNOGYM® you can improve your step frequency by adjusting it to your speed.

### Stride length

What is your stride length? MYRUN TECHNOGYM® helps you find the safest and most efficient stride.

### Displacement

Do you run straight? With MYRUN TECHNOGYM® you can minimise the displacement caused by your centre of gravity and improve your running efficiency.