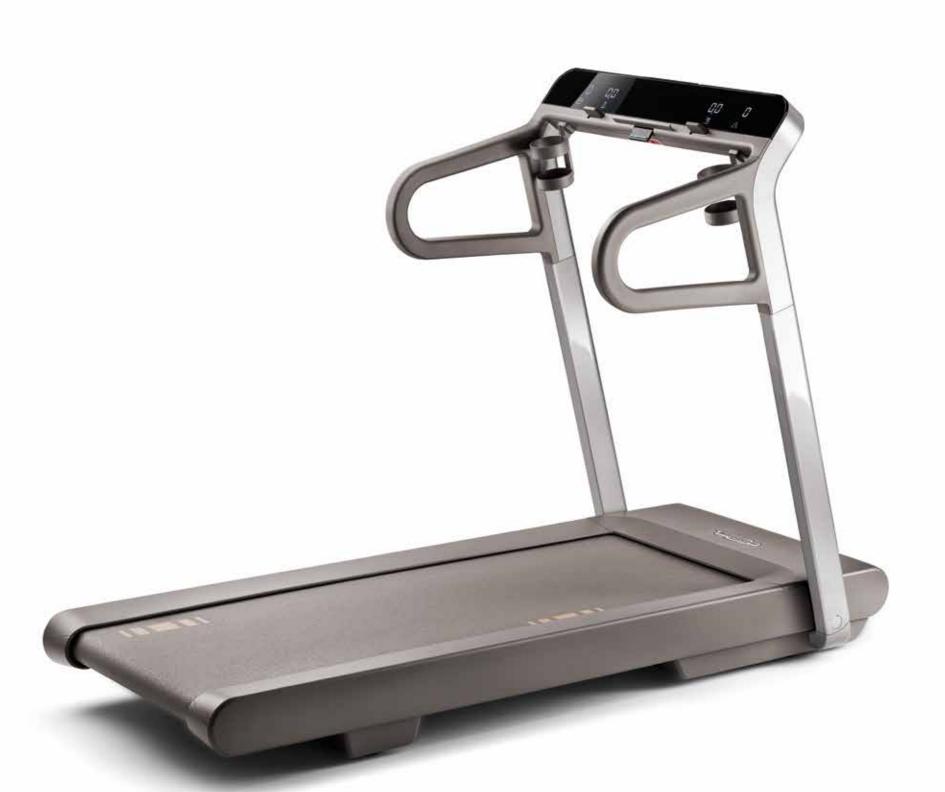

# The biggest running space with the smallest footprint.

MYRUN TECHNOGYM® brings you the same freedom of movement of a professional treadmill, whilst saving you space and energy.

The best ratio in its category between running space and footprint.

# Simple, timeless, unique.

Marrying minimal design and timeless technology, MYRUN TECHNOGYM® makes your running experience truly unique.

Fast installation: approx. 5 minutes

| Size:                                 | . (LxWxH) 1760 x 785 x 1260 mm/ 69.3 x 30.9 x 49.6 in                                             |
|---------------------------------------|---------------------------------------------------------------------------------------------------|
| Running surface:                      | . (LxW) 1430 x 500 mm/ 56.3 x 19.7 in                                                             |
| Speed:                                | $0.8 \div 20 \text{km/h} \pm 5\% / 0.5 \div 12.4 \text{ mph} \pm 5\% (0.1 \text{ mph increases})$ |
| Incline:                              | . 0÷12% ± 1%                                                                                      |
| Power requirement:                    | . 230 Vac ±10% 50/60 Hz                                                                           |
| Standby energy consumption:           | . less than 0.5 W                                                                                 |
| Running energy consumption:           | 700 W (person weighing 90Kg/198 lbs running at 10Km/h/6.21 mph)                                   |
| Weight:                               | . 92 Kg/202.8 lbs                                                                                 |
| Max user weight:                      | . 140 Kg/308.6 lbs                                                                                |
| Suitable for users whose height is: . | . 155 – 205 cm/ 5- 6.7 in                                                                         |
| 100% recyclable packaging size:       | . (LxWxH) 1840 x 876 x 364 mm/ 72.4 x 34.5 x 14.3 in                                              |