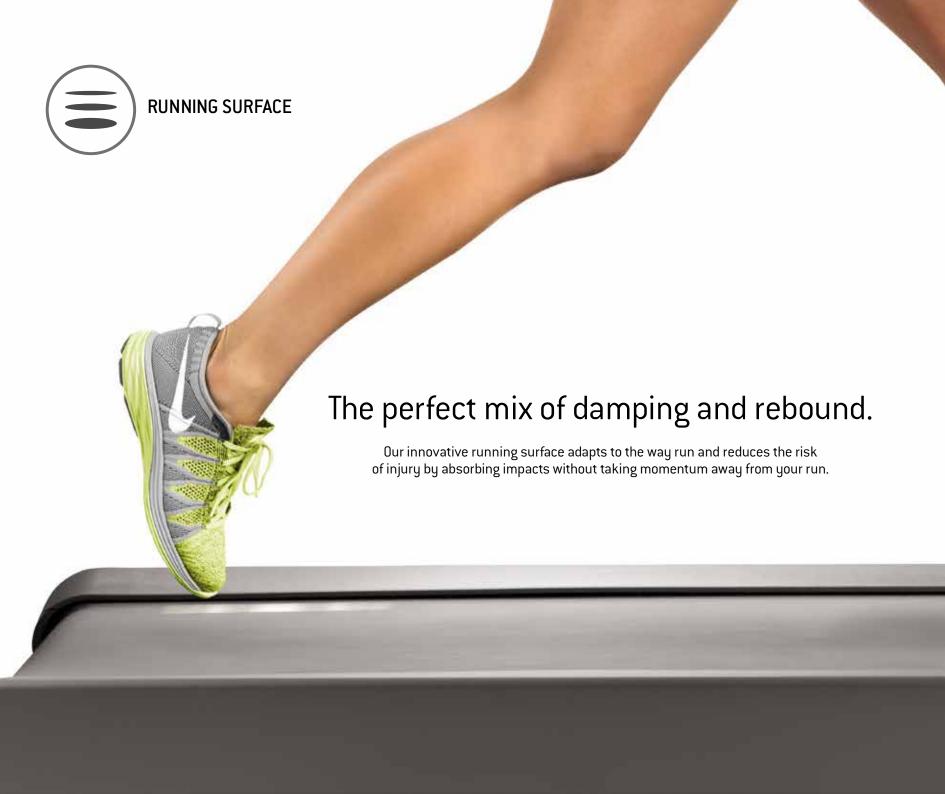

# Improve your run.

Developed by the Technogym® medical and scientific team, RUNNING RATE (patent pending) is a running performance index that grows if you increase speed whilst maintaining the ideal step frequency. It improves your efficiency reducing the risk of injuries.