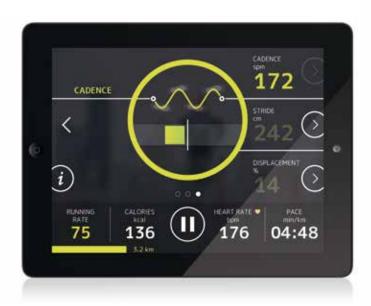

### Step frequency

How many steps per minute do you run? With MYRUN TECHNOGYM® you can improve your step frequency by adjusting it to your speed.

### Stride length

What is your stride length? MYRUN TECHNOGYM® helps you find the safest and most efficient stride.

### Displacement

Do you run straight? With MYRUN TECHNOGYM® you can minimise the displacement caused by your centre of gravity and improve your running efficiency.