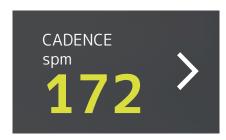

### Step frequency

How many steps per minute do you run? With MYRUN TECHNOGYM® you can improve your step frequency by adjusting it to your speed.