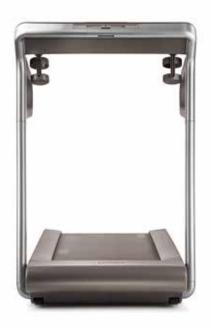

# The biggest running space with the smallest footprint.

MYRUN TECHNOGYM® brings you the same freedom of movement of a professional treadmill, whilst saving you space and energy.

The best ratio in its category between running space and footprint.

# Simple, timeless, unique.

Marrying minimal design and timeless technology, MYRUN TECHNOGYM® makes your running experience truly unique.

Fast installation: approx. 5 minutes

| Size:                                 | . (LxWxH) 1760 x 785 x 1260 mm/ 69.3 x 30.9 x 49.6 in                                             |
|---------------------------------------|---------------------------------------------------------------------------------------------------|
| Running surface:                      | . (LxW) 1430 x 500 mm/ 56.3 x 19.7 in                                                             |
| Speed:                                | $0.8 \div 20 \text{km/h} \pm 5\% / 0.5 \div 12.4 \text{ mph} \pm 5\% (0.1 \text{ mph increases})$ |
| Incline:                              | . 0÷12% ± 1%                                                                                      |
| Power requirement:                    | . 230 Vac ±10% 50/60 Hz                                                                           |
| Standby energy consumption:           | . less than 0.5 W                                                                                 |
| Running energy consumption:           | 700 W (person weighing 90Kg/198 lbs running at 10Km/h/6.21 mph)                                   |
| Weight:                               | . 92 Kg/202.8 lbs                                                                                 |
| Max user weight:                      | . 140 Kg/308.6 lbs                                                                                |
| Suitable for users whose height is: . | . 155 – 205 cm/ 5- 6.7 in                                                                         |
| 100% recyclable packaging size:       | . (LxWxH) 1840 x 876 x 364 mm/ 72.4 x 34.5 x 14.3 in                                              |

FAST INSTALLATION (PATENT PENDING)
Custom design and packaging
make the DIY assembly process
simple and fast. You only need a few
minutes to set up and start running.

For people who love walking and running.