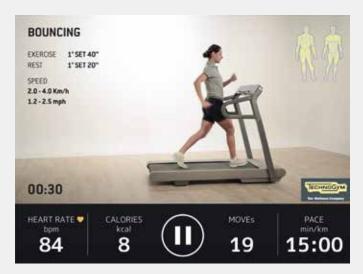

#### **IMPROVE YOUR RUN**

Training programmes help you improve your running technique with targeted exercises.

#### **MAXIMISE YOUR TRAINING**

Interval training improves your speed and cardiovascular resistance in the most effective and efficient way.