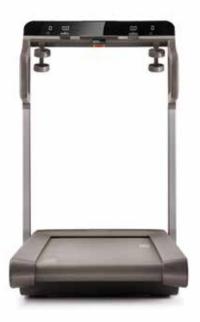

# Designed by runners for runners.

MYRUN TECHNOGYM® is designed to offer you the ultimate running experience, personalised training programmes and running technique feedback. The first solution for running integrating a treadmill and a native app that syncs to your tablet and that will improve the way you run. Forever.

# The biggest running space with the smallest footprint.

MYRUN TECHNOGYM® brings you the same freedom of movement of a professional treadmill, whilst saving you space and energy.

The best ratio in its category between running space and footprint.

# Simple, timeless, unique.

Marrying minimal design and timeless technology, MYRUN TECHNOGYM® makes your running experience truly unique.

Fast installation: approx. 5 minutes

| Size:                                 | . (LxWxH) 1760 x 785 x 1260 mm/ 69.3 x 30.9 x 49.6 in                                             |
|---------------------------------------|---------------------------------------------------------------------------------------------------|
| Running surface:                      | . (LxW) 1430 x 500 mm/ 56.3 x 19.7 in                                                             |
| Speed:                                | $0.8 \div 20 \text{km/h} \pm 5\% / 0.5 \div 12.4 \text{ mph} \pm 5\% (0.1 \text{ mph increases})$ |
| Incline:                              | . 0÷12% ± 1%                                                                                      |
| Power requirement:                    | . 230 Vac ±10% 50/60 Hz                                                                           |
| Standby energy consumption:           | . less than 0.5 W                                                                                 |
| Running energy consumption:           | 700 W (person weighing 90Kg/198 lbs running at 10Km/h/6.21 mph)                                   |
| Weight:                               | . 92 Kg/202.8 lbs                                                                                 |
| Max user weight:                      | . 140 Kg/308.6 lbs                                                                                |
| Suitable for users whose height is: . | . 155 – 205 cm/ 5- 6.7 in                                                                         |
| 100% recyclable packaging size:       | . (LxWxH) 1840 x 876 x 364 mm/ 72.4 x 34.5 x 14.3 in                                              |