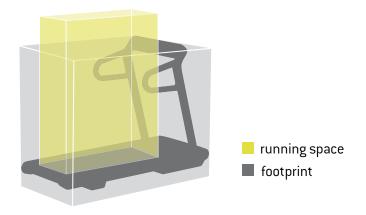

# The biggest running space with the smallest footprint.

MYRUN TECHNOGYM® brings you the same freedom of movement of a professional treadmill, whilst saving you space and energy.

The best ratio in its category between running space and footprint.