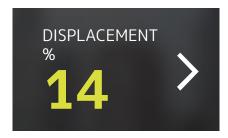

### Displacement

Do you run straight? With MYRUN TECHNOGYM® you can minimise the displacement caused by your centre of gravity and improve your running efficiency.