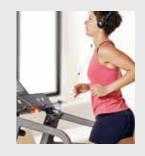

# Designed by runners for runners.

MYRUN TECHNOGYM® is designed to offer you the ultimate running experience, personalised training programmes and running technique feedback. The first solution for running integrating a treadmill and a native app that syncs to your tablet and that will improve the way you run. Forever.

# Improve your run.

Developed by the Technogym® medical and scientific team, RUNNING RATE (patent pending) is a running performance index that grows if you increase speed whilst maintaining the ideal step frequency. It improves your efficiency reducing the risk of injuries.