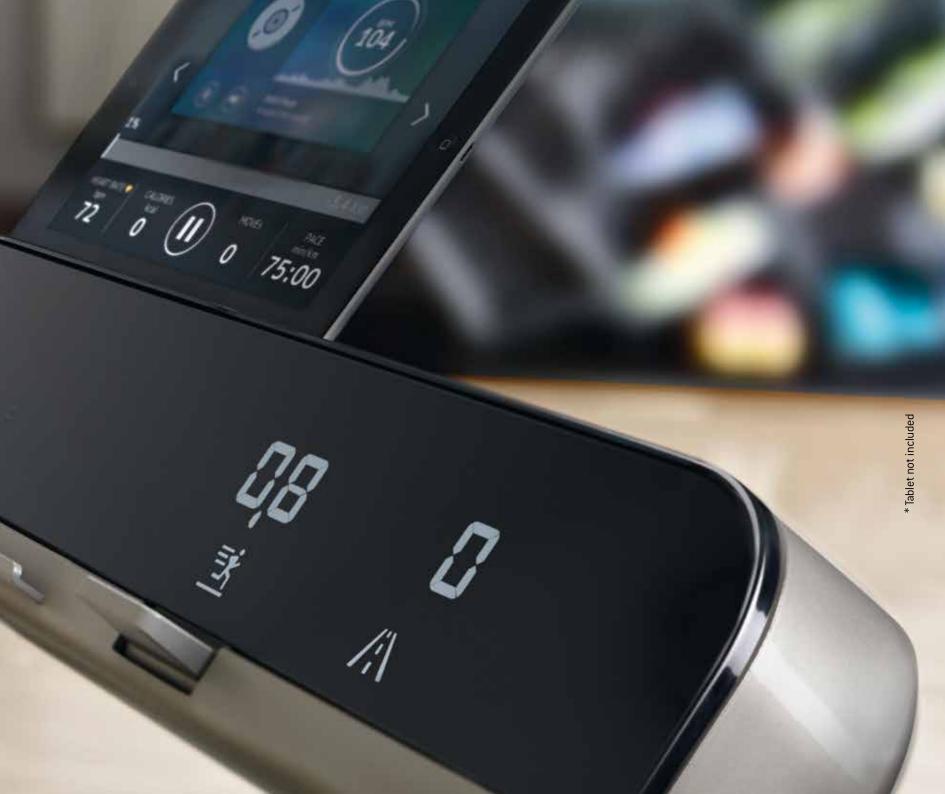

# Designed by runners for runners.

MYRUN TECHNOGYM® is designed to offer you the ultimate running experience, personalised training programmes and running technique feedback. The first solution for running integrating a treadmill and a native app that syncs to your tablet and that will improve the way you run. Forever.

# Improve your run.

Developed by the Technogym® medical and scientific team, RUNNING RATE (patent pending) is a running performance index that grows if you increase speed whilst maintaining the ideal step frequency. It improves your efficiency reducing the risk of injuries.