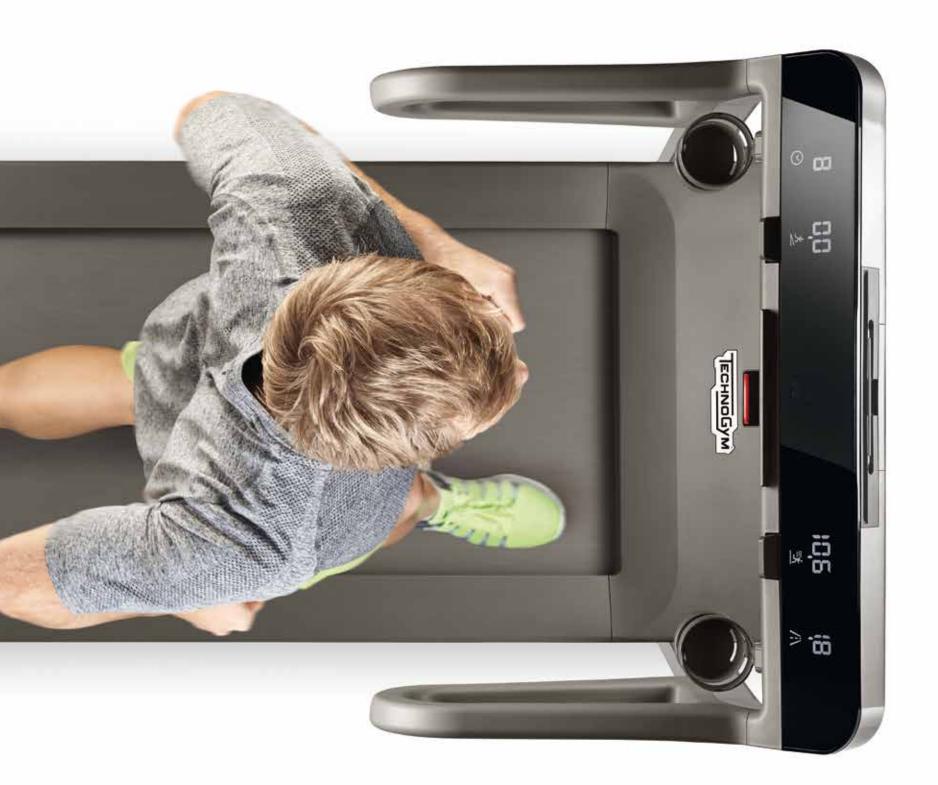

### Step frequency

How many steps per minute do you run? With MYRUN TECHNOGYM® you can improve your step frequency by adjusting it to your speed.

### Stride length

What is your stride length? MYRUN TECHNOGYM® helps you find the safest and most efficient stride.

### Displacement

Do you run straight? With MYRUN TECHNOGYM® you can minimise the displacement caused by your centre of gravity and improve your running efficiency.