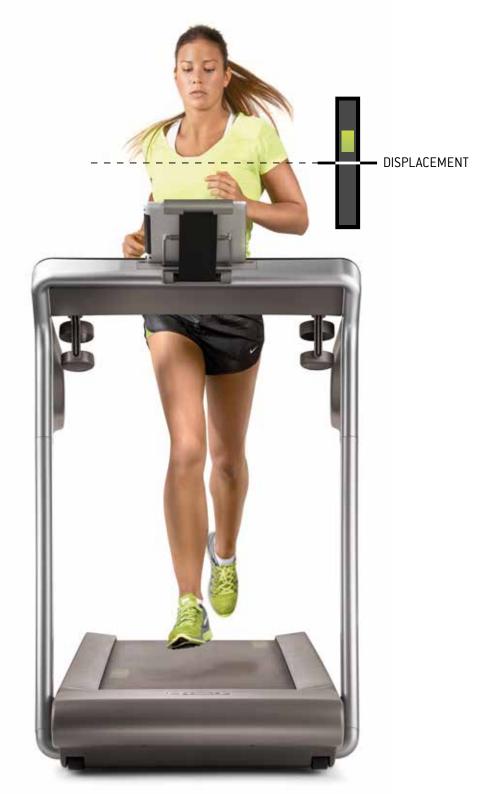

### Displacement

Do you run straight? With MYRUN TECHNOGYM® you can minimise the displacement caused by your centre of gravity and improve your running efficiency.