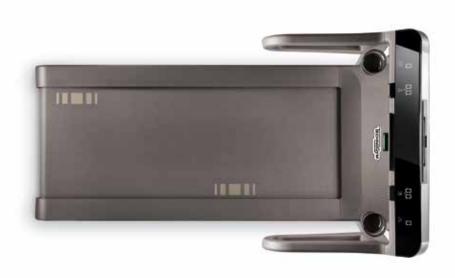

# Simple, timeless, unique.

Marrying minimal design and timeless technology, MYRUN TECHNOGYM® makes your running experience truly unique.

Fast installation: approx. 5 minutes

| Size:                                 | . (LxWxH) 1760 x 785 x 1260 mm/ 69.3 x 30.9 x 49.6 in                                             |
|---------------------------------------|---------------------------------------------------------------------------------------------------|
| Running surface:                      | . (LxW) 1430 x 500 mm/ 56.3 x 19.7 in                                                             |
| Speed:                                | $0.8 \div 20 \text{km/h} \pm 5\% / 0.5 \div 12.4 \text{ mph} \pm 5\% (0.1 \text{ mph increases})$ |
| Incline:                              | . 0÷12% ± 1%                                                                                      |
| Power requirement:                    | . 230 Vac ±10% 50/60 Hz                                                                           |
| Standby energy consumption:           | . less than 0.5 W                                                                                 |
| Running energy consumption:           | 700 W (person weighing 90Kg/198 lbs running at 10Km/h/6.21 mph)                                   |
| Weight:                               | . 92 Kg/202.8 lbs                                                                                 |
| Max user weight:                      | . 140 Kg/308.6 lbs                                                                                |
| Suitable for users whose height is: . | . 155 – 205 cm/ 5- 6.7 in                                                                         |
| 100% recyclable packaging size:       | . (LxWxH) 1840 x 876 x 364 mm/ 72.4 x 34.5 x 14.3 in                                              |

FAST INSTALLATION (PATENT PENDING)
Custom design and packaging
make the DIY assembly process
simple and fast. You only need a few
minutes to set up and start running.

For people who love walking and running.