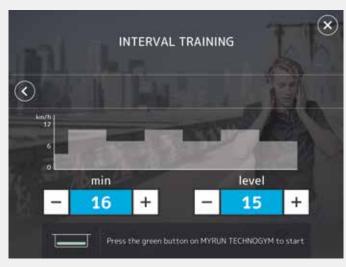

#### **MAXIMISE YOUR TRAINING**

Interval training improves your speed and cardiovascular resistance in the most effective and efficient way.

#### TRAIN AT CONSTANT PULSE RATE (CPR®)

Ensure you stay on track by maintaining the best cardio rate for your goal.