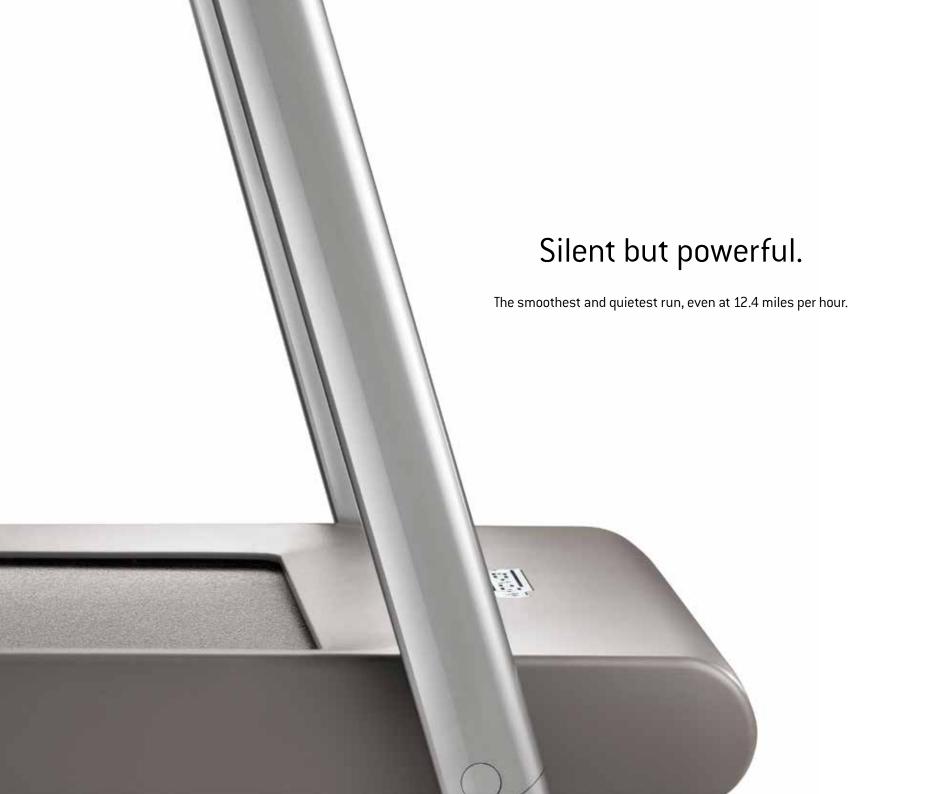

# Simple, timeless, unique.

Marrying minimal design and timeless technology, MYRUN TECHNOGYM® makes your running experience truly unique.

Fast installation: approx. 5 minutes

| Size:                                 | . (LxWxH) 1760 x 785 x 1260 mm/ 69.3 x 30.9 x 49.6 in                                             |
|---------------------------------------|---------------------------------------------------------------------------------------------------|
| Running surface:                      | . (LxW) 1430 x 500 mm/ 56.3 x 19.7 in                                                             |
| Speed:                                | $0.8 \div 20 \text{km/h} \pm 5\% / 0.5 \div 12.4 \text{ mph} \pm 5\% (0.1 \text{ mph increases})$ |
| Incline:                              | . 0÷12% ± 1%                                                                                      |
| Power requirement:                    | . 230 Vac ±10% 50/60 Hz                                                                           |
| Standby energy consumption:           | . less than 0.5 W                                                                                 |
| Running energy consumption:           | 700 W (person weighing 90Kg/198 lbs running at 10Km/h/6.21 mph)                                   |
| Weight:                               | . 92 Kg/202.8 lbs                                                                                 |
| Max user weight:                      | . 140 Kg/308.6 lbs                                                                                |
| Suitable for users whose height is: . | . 155 – 205 cm/ 5- 6.7 in                                                                         |
| 100% recyclable packaging size:       | . (LxWxH) 1840 x 876 x 364 mm/ 72.4 x 34.5 x 14.3 in                                              |