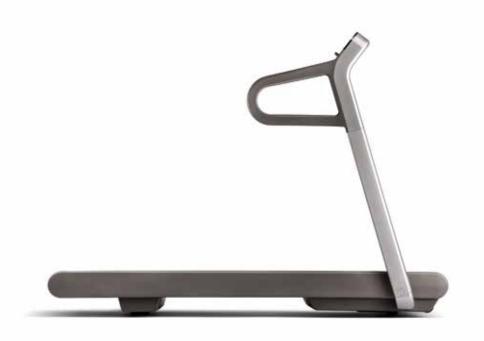

# Simple, timeless, unique.

Marrying minimal design and timeless technology, MYRUN TECHNOGYM® makes your running experience truly unique.

Fast installation: approx. 5 minutes

| Size:                                 | . (LxWxH) 1760 x 785 x 1260 mm/ 69.3 x 30.9 x 49.6 in                                             |
|---------------------------------------|---------------------------------------------------------------------------------------------------|
| Running surface:                      | . (LxW) 1430 x 500 mm/ 56.3 x 19.7 in                                                             |
| Speed:                                | $0.8 \div 20 \text{km/h} \pm 5\% / 0.5 \div 12.4 \text{ mph} \pm 5\% (0.1 \text{ mph increases})$ |
| Incline:                              | . 0÷12% ± 1%                                                                                      |
| Power requirement:                    | . 230 Vac ±10% 50/60 Hz                                                                           |
| Standby energy consumption:           | . less than 0.5 W                                                                                 |
| Running energy consumption:           | 700 W (person weighing 90Kg/198 lbs running at 10Km/h/6.21 mph)                                   |
| Weight:                               | . 92 Kg/202.8 lbs                                                                                 |
| Max user weight:                      | . 140 Kg/308.6 lbs                                                                                |
| Suitable for users whose height is: . | . 155 – 205 cm/ 5- 6.7 in                                                                         |
| 100% recyclable packaging size:       | . (LxWxH) 1840 x 876 x 364 mm/ 72.4 x 34.5 x 14.3 in                                              |