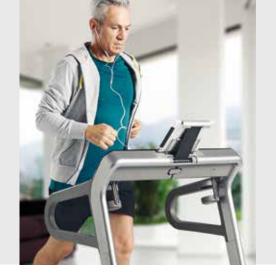

# Whatever your goal, there's a programme for you.

With MYRUN TECHNOGYM® your training is even more fun and effective: you can plan exercises, training sessions and routines shaped around your personal needs.

All training programmes are based on the Technogym® Ability Training (TAT) exclusive method for improving running efficiency and safety.