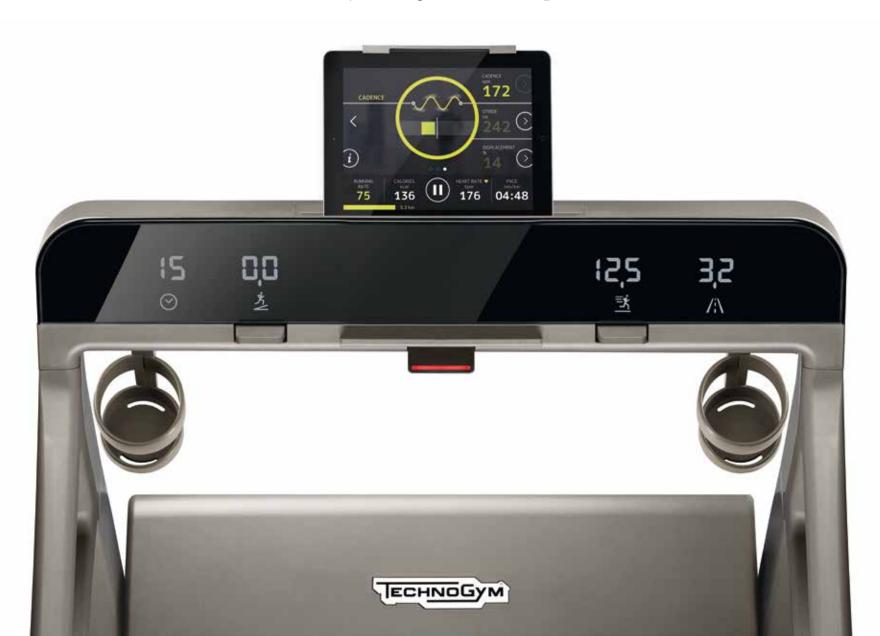

# Improve your run.

Developed by the Technogym® medical and scientific team, RUNNING RATE (patent pending) is a running performance index that grows if you increase speed whilst maintaining the ideal step frequency. It improves your efficiency reducing the risk of injuries.

### Step frequency

How many steps per minute do you run? With MYRUN TECHNOGYM® you can improve your step frequency by adjusting it to your speed.

### Stride length

What is your stride length? MYRUN TECHNOGYM® helps you find the safest and most efficient stride.

### Displacement

Do you run straight? With MYRUN TECHNOGYM® you can minimise the displacement caused by your centre of gravity and improve your running efficiency.