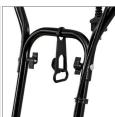

## **Features**

- · Two-point safety switch
- · Robust cultivator blades
- Ergonomic folding handle
- · Cable-relief clip