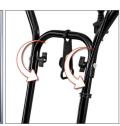

## **Features**

- · Two-point safety switch
- · Robust cultivator blades
- Ergonomic folding handle
- · Cable-relief clip