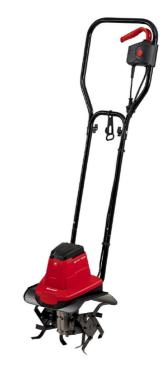

Electric Tiller Art.-No.: 3431050 Ident-No.: 11014

The GC-RT 7530 electric hoe provides ambitious hobby gardeners with a powerful, light-weight and handy tool for effective loosening of the soil. This tool is equipped with a 2-point safety switch which shuts down the robust cultivator blades as soon as you let go of the switch.

## **Features**

- · Two-point safety switch
- · Robust cultivator blades
- Ergonomic folding handle
- · Cable-relief clip

## **Technical Data**

Power 750 WWorking width 30 cmWorking depth 200 mm

Chopping knivesMains supply4 Pieces | 220 mm230 V | 50 Hz