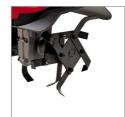

## **Features**

- · Two-point safety switch
- · Robust cultivator blades
- Ergonomic folding handle
- · Cable-relief clip

## **Technical Data**

Power 750 WWorking width 30 cmWorking depth 200 mm

Chopping knivesMains supply4 Pieces | 220 mm230 V | 50 Hz