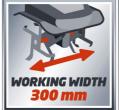

## **Technical Data**

Power 750 WWorking width 30 cmWorking depth 200 mm

Chopping knivesMains supply4 Pieces | 220 mm230 V | 50 Hz